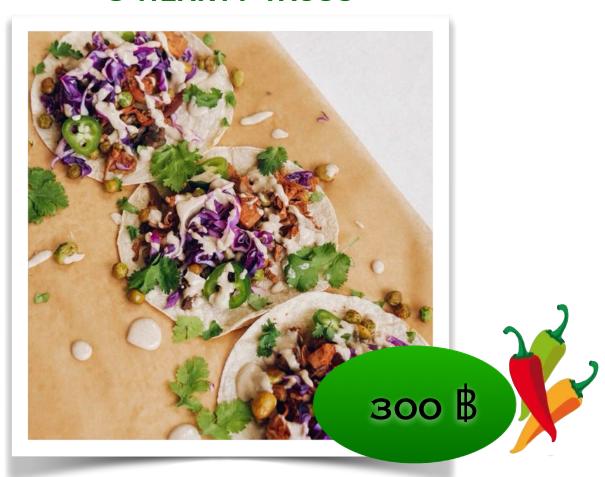

## 3 HEARTY TACOS

100% HOMEMADE ● VEGAN ● GLUTEN FREE

This nourishing Burmese Salad hits all the spots of zesty, spicy, salty and satisfying The salad includes marinated tea leaves, mixed nuts, crunchy yellow split peas & beans, tomatoes, sweetcorn, shredded cabbage, red onion, coriander, garlic, chilli & lime

#### **DAIRY FREE?**

Only a few of the dishes on our menu contain dairy, if you would like to omit the dairy products we would be happy to accommodate for that.

Homemade smoky BBQ Jackfruit, cashew sour cream, shredded purple cabbage & coriander served on a warm soft corn tortilla

Condiments: pickled onions, spicy green salsa, tomato salsa & BBQ sauce