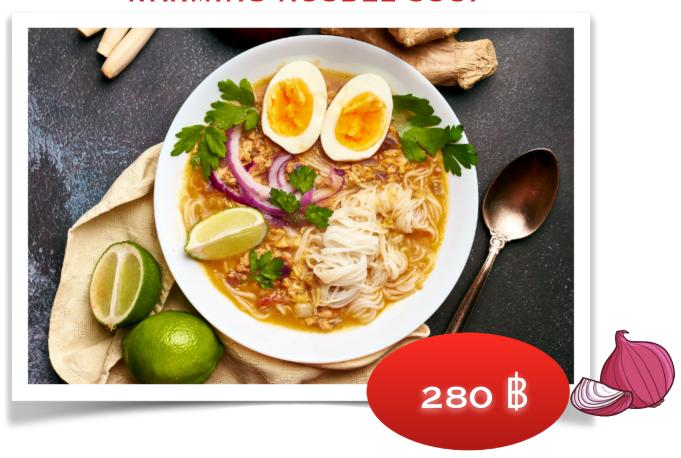

spicy green salsa, tomato salsa & BBQ sauce

## 3 HEARTY TACOS



100% HOMEMADE ● VEGAN ● GLUTEN FREE



This nourishing Burmese Salad hits all the spots of zesty, spicy, salty and satisfying The salad includes marinated tea leaves, mixed nuts, crunchy yellow split peas & beans, tomatoes, sweetcorn, shredded cabbage, red onion, coriander, garlic, chilli & lime

## **DELICIOUS SALAD BOWL**



100% HOMEMADE

VEGAN

**GLUTEN FREE** 











A beloved national dish of Myanmar. This fragrant noodle soup consists of a complex broth made from specially prepared lentils, eggplant, banana tree stem, shallots & spices Served with rice noodles, Homemade crispy chickpea fritter and various fresh condiments

+ Add Boiled Egg + 40 Baht
Spiralised Veg Noodles Version 300 Baht

# WARMING NOODLE SOUP



100% HOMEMADE

VEGAN

**GLUTEN FREE**