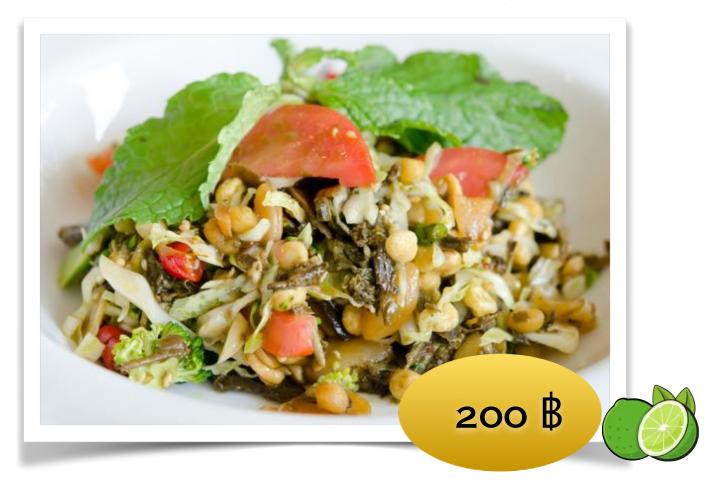

## **DELICIOUS SALAD BOWL**

100% HOMEMADE

VEGAN

**GLUTEN FREE** 

A beloved national dish of Myanmar. This fragrant noodle soup consists of a complex broth made from specially prepared lentils, eggplant, banana tree stem, shallots & spices Served with rice noodles, Homemade crispy chickpea fritter and various fresh condiments